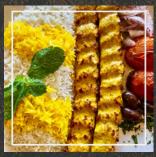

## Entrees

Served with basmati rice and salad.

| <b>Chicken Kabob</b> One skewer of marinated chicken tenders                                   | 14.99 |
|------------------------------------------------------------------------------------------------|-------|
| <b>Beef Koobideh Kabob</b> One skewer of seasoned ground beef                                  | 15.99 |
| Chicken Koobideh Kabob One skewer of seasoned ground chicken                                   | 14.99 |
| <b>Lamb Koobideh Kabob</b> One skewer of seasoned ground lamb                                  | 16.99 |
| Beef and Chicken Combo One Skewer of marinated chicken tenders and one Skewer of beef koobideh | 19.99 |
| <b>Gyros Plate</b> Gyros meat served with pita bread and tzatziki sauce                        | 14.99 |
| Kabob and Hot Bread One skewer of beef or chicken Koobideh served with bread only              | 13.99 |